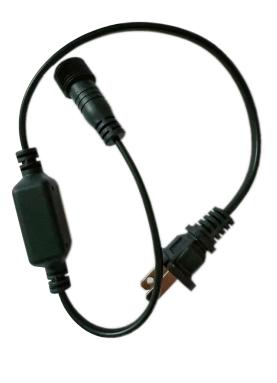

## EV-LED-CL-10M

Commercial 10M 100 LED Outdoor Christmas Lights

- 10m length, 100 led, 110V, Linkable, IP67 outdoor use
- Color: Warm White 3000K, 5mm, 25 LM, Wide-Angle LED
- Green color Wire, UL1015, 22AWG gauge AWG, 2.8mm, PVC, Copper wire
- Linkable: waterproof male/female connectors at each end, Daisy-chain up to 5 lengths.
- Dongle: (Order Separately) USA plug 2 pin, 0.5m L, 2.5A 125V (No Transformer). MUST be wired to GFCI socket
- Working temperature: less than -10 to 40°C, can be used continuously in cold weather.
- Individual LED, if one fails the others remain lit. Fixed LED, so rapid install, do not need to check each LED is inserted.
- Size: 10M length
- Life: 30,000 hours, min 70% of initial output.
- 1 year warranty