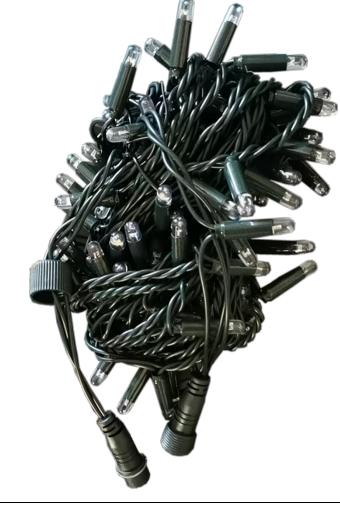

## EV-LED-CL-10M

Commercial 10M 100 LED Outdoor Christmas Lights

- 10m length, 100 led, 110V, Linkable, IP67 outdoor use
- Color: Warm White 3000K, 5mm, 25 LM, Wide-Angle LED
- Green color Wire, UL1015, 22AWG gauge AWG, 2.8mm, PVC, Copper wire
- Linkable: waterproof male/female connectors at each end, Daisy-chain up to 5 lengths.
- Dongle: (Order Separately) USA plug 2 pin, 0.5m L, 2.5A 125V (No Transformer). MUST be wired to GFCI socket
- Working temperature: less than -10 to 40°C, can be used continuously in cold weather.
- Individual LED, if one fails the others remain lit. Fixed LED, so rapid install, do not need to check each LED is inserted.
- Size: 10M length
- Life: 30,000 hours, min 70% of initial output.
- 1 year warranty